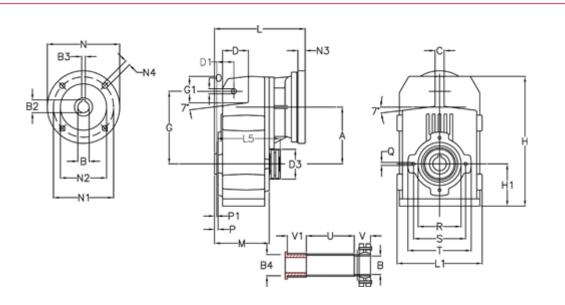

## **Measures**

| A = 211.30 | D1 = 65.0  | l5 = 222.0  | P1                                  | = 4.5    | V = 6  |
|------------|------------|-------------|-------------------------------------|----------|--------|
| B = 50     | d3 = 120   | M = 163.0   | Q                                   | = M12x19 | V1 = 5 |
| B1 = 24    | G = 278    | N = 200     | R                                   | = 180    |        |
| B2 = 27.3  | G1 = 105.5 | N1 = 165    | S                                   | = 215    |        |
| B3 = 8     | H = 479.0  | N2 = 130    | Т                                   | = 250    |        |
| B4 = 50    | H1 = 144.0 | N4 = M10x20 | Tightening torque Nm adapter bushin | ig = 6.0 |        |
| C = 20     | L = 287.5  | O = 22      | Tightening torque Nm shrink disc    | = 12.0   |        |
| D = 93.5   | L1 = 273   | P = 8.5     | U                                   | = 91.0   |        |
|            |            |             |                                     |          |        |